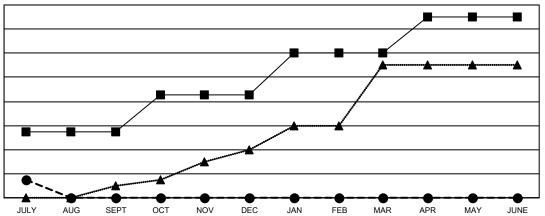

### GOALS AND ACTUAL NEW CLUBS CUMULATIVE

■ - CURRENT YEAR GOALS FOR NEW CLUBS

- CURRENT YEAR ACTUAL NEW CLUBS

- LAST YEAR ACTUAL NEW CLUBS

0

0