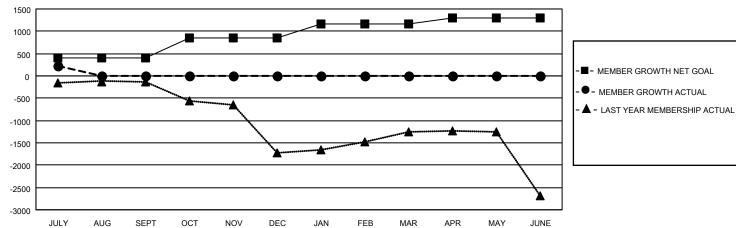

## GOALS AND ACTUAL MEMBERS CUMULATIVE

| DROPPED CLUBS: 1 |    | 80 CLUBS OF 412 ADDED 1 OR MORE<br>NEW MEMBERS | GENDER DISTRIBUTION  MALE 10,431 (81.25%)  FEMALE 2,407 (18.75%) |       |       |
|------------------|----|------------------------------------------------|------------------------------------------------------------------|-------|-------|
| DROPPED MEMBERS  |    |                                                |                                                                  | , , , |       |
| DECEASED         | 11 | CLICK HERE FOR CUMULATIVE                      | TOTAL FAMILY UNIT MEMBERS                                        |       | 3,878 |
| CLUB CANCELLED   | 0  | MEMBERSHIP DATA                                |                                                                  |       | 0.070 |
| OTHER            | 62 |                                                | FAMILY MEMBERS PAYING HALF 2,3 DUES                              |       | 2,373 |
| TOTAL            | 73 |                                                |                                                                  |       |       |